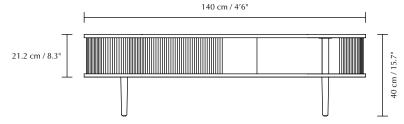

#### DIMENSIONS $(H \times W \times D)$

 $140 \times 40 \times 46 \text{ cm} / 55.1 \times 15.7 \times 18.1$ "