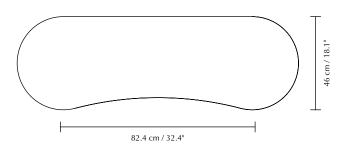

#### DIMENSIONS $(H \times W \times D)$

 $140 \times 40 \times 46 \text{ cm} / 55.1 \times 15.7 \times 18.1$ "