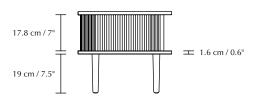

#### DIMENSIONS $(H \times W \times D)$

 $140 \times 40 \times 46 \text{ cm} / 55.1 \times 15.7 \times 18.1$ "

#### PACKAGING DIMENSIONS (L × W × H)

Box 1:  $148.4 \times 52.4 \times 10.3$  cm /  $58 \times 21 \times 4$  " Box 2:  $10.5 \times 26 \times 20.5$  cm /  $4 \times 10.2 \times 8$  "