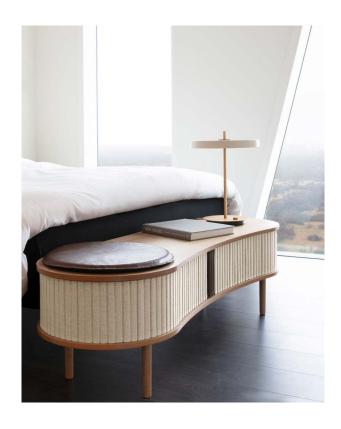

# AUDACIOUS | TV BENCH

Designed by Jonas Søndergaard

#### **MULTIPURPOSE BENCH**

A multipurpose bench for seating or to hide your AV-equipment under the television. With a cable outlet in the back, it is easy to hide the messy cords.

Placed in the hallway it will store all your outdoor clothing, while you can take a seat as you put on your shoes.