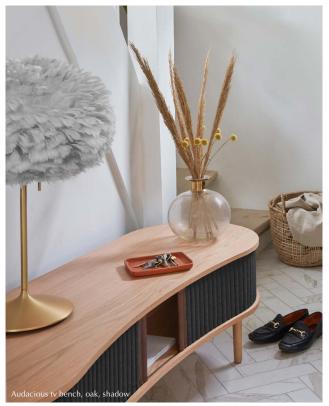

#### **MULTIPURPOSE BENCH**

A multipurpose bench for seating or to hide your AV-equipment under the television. With a cable outlet in the back, it is easy to hide the messy cords.

Placed in the hallway it will store all your outdoor clothing, while you can take a seat as you put on your shoes.